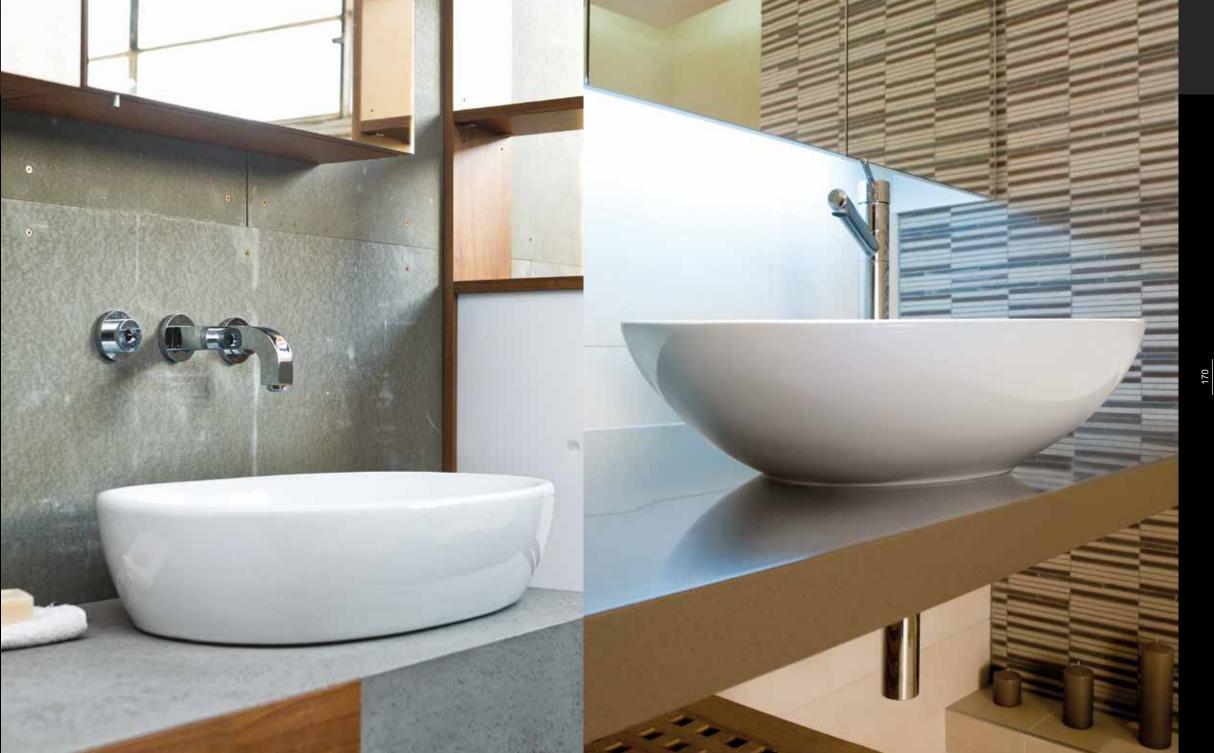

# OVAL 1

525 x 410 x 170

Ø 45 sifón - waste

Oválne umývadlo bez otvoru pre batériu. Zdôrazňuje každý moderný priestor.

Oval sink without a hole for the battery. Underlines every modern space.

Cena s DPH **115 €** 