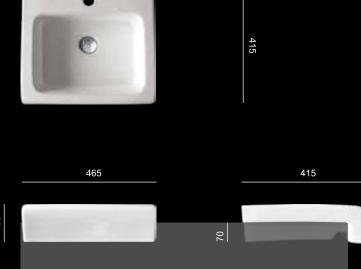

### DEO

465 x 415 x 130

Ø 45 sifón - waste Ø 35 batéia - faucet

Čiastočne vnorené umývadlo vhodné pre osadenie do kúpeľňových pultov s otvorom pre batériu. Futuristický dizajn zaručujúci exkluzivitu pocitov.

Partially nested sink suitable for installation in bathroom counters with a hole for the battery. Design of future with exclusive feelings.

Cena s DPH **87** €