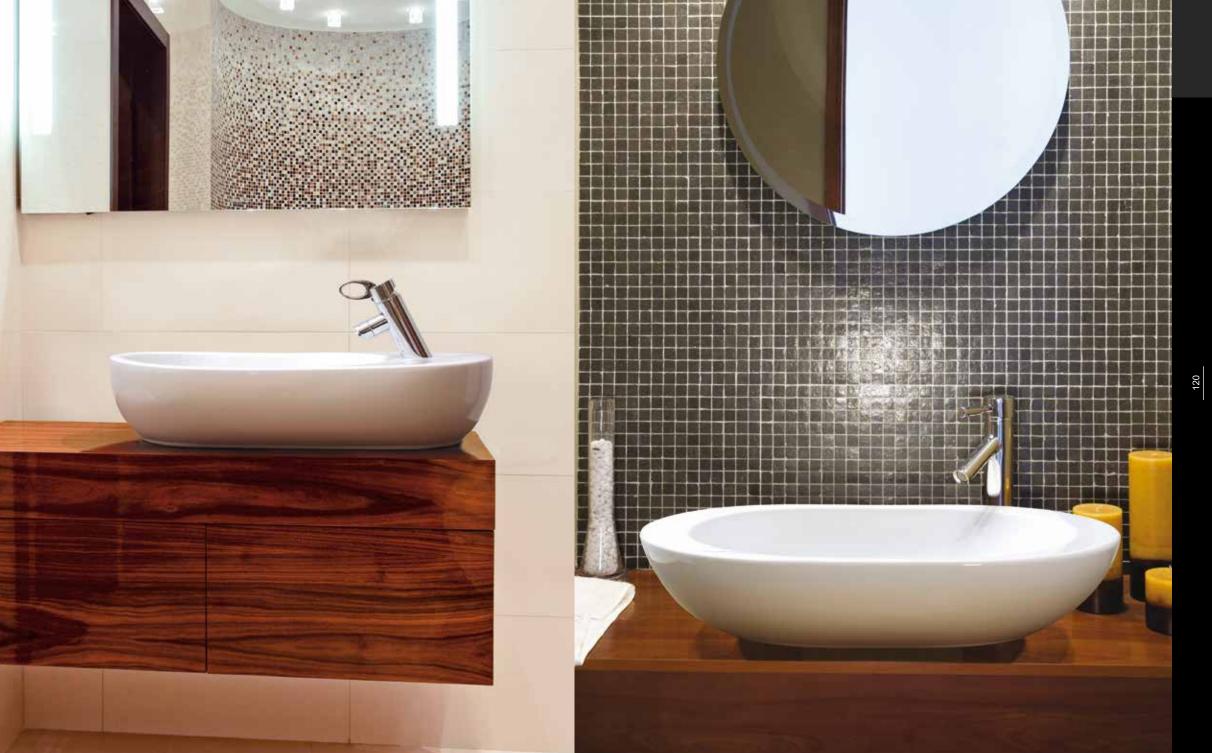

Cena s DPH **132 €** 

06

600 x 415 x 120

Ø 45 sifón - waste

Oválne umývadlo bez otvoru pre batériu. Jednoduchosť zlúčená s rafinovanosťou.

Oval sink without a hole for the battery. Simplicity with artifice.

Cena s DPH **122 €** 