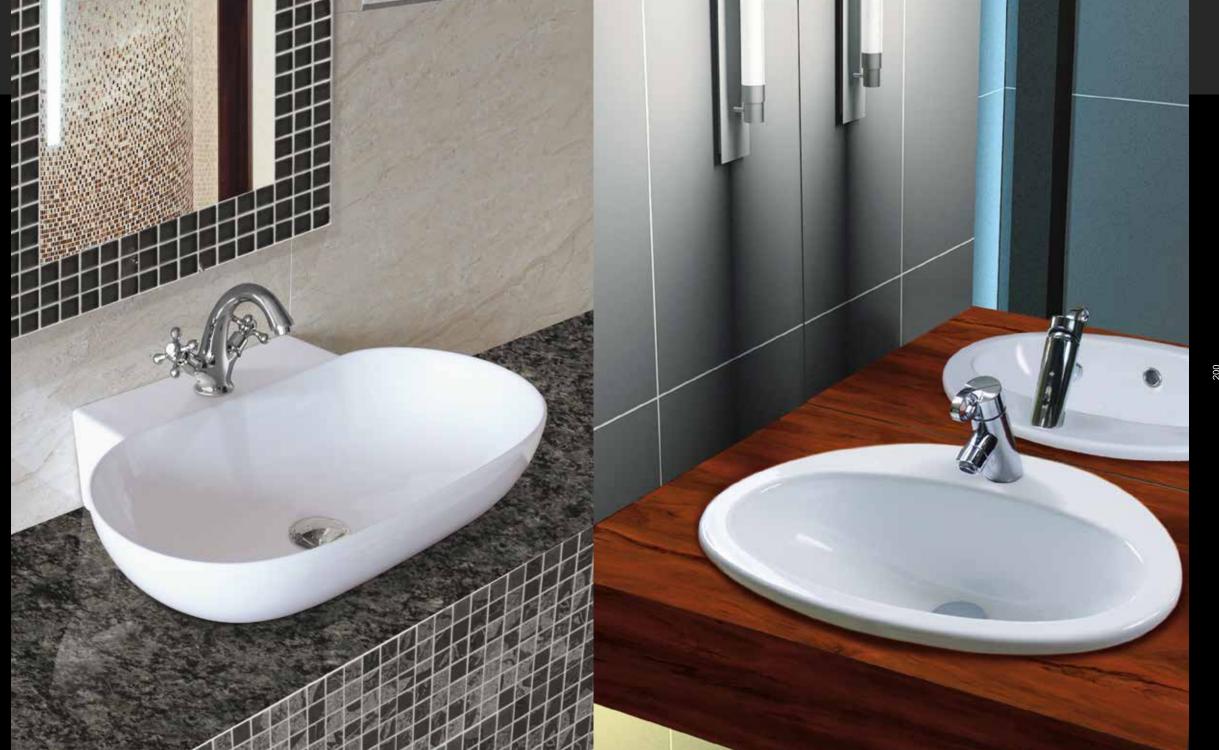

f luxury.

Cena s DPH **123 €** 

#### VALENCIA



740 x 490 x 160

Ø 45 sifón - waste Ø 35 batéia - faucet

Masívne oválne umývadlo exkluzívneho dizajnu s integrovaným blokom pre batériu.

Exclusive designed massive oval sink with integrated blocks for the battery.

Cena s DPH **198 €** 



# SEVILLA



758 378

758 x 378 x 160

Ø 45 sifón - waste

Extravagancia zdôrazňujúca výnimočnosť. Masívne oválne umývadlo bez otvoru pre batériu.

The extravagance highlighting excellence. Massive oval sink without a hole for battery.

Cena s DPH **189** €

# BALA





570 x 390 x 120

Ø 45 sifón - waste Ø 35 batéia - faucet

Oválne umývadlo s integrovaným blokom pre batériu. Forma zjemnená zaoblením.

18

Oval sink with integrated blocks for the battery. Form softened with rounded.

Cena s DPH 98 €



### MARINE



565 x 480 x 200

Ø 45 sifón - waste Ø 35 batéia - faucet

Vnorené umývadlo vhodné pre osadenie do kúpeľňových pultov s otvorom pre batériu.

Nested basin suitable for the bathroom counters with a hole for the battery.

Cena s DPH **46 €** 

# GRACE



600

20

600 x 465 x 160

Ø 45 sifón - waste Ø 35 batéia - faucet

Forma masívneho umývadla základného tvaru, zjemnená zaoblením s otvorom pre batériu.

> Massive sink formed on the basic shape, softened with rounded, with the battery hole.

> > Cena s DPH **129 €**



# MILAO



640 x 492 x 140

Ø 45 sifón - waste Ø 35 batéia - faucet

Stále poetické línie s integrovaným blokom pre batériu.

Still poetic lines with integrated block for the battery.

Cena s DPH **122 €** 

# VOLO 2





592 x 435 x 120

Ø 45 sifón - waste

Špe