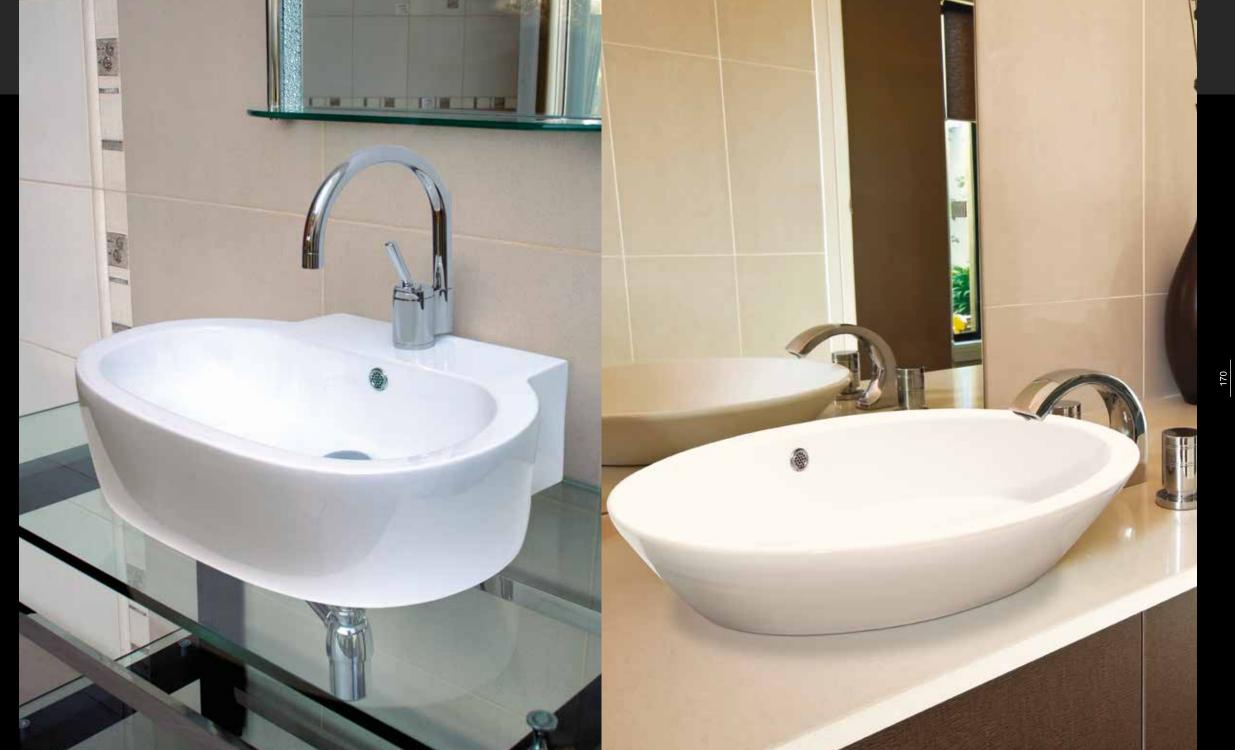

700 x 380 x 145

Ø 45 sifón - waste Ø 35 batéia - faucet

Oválne umývadlo s excentrickou pozíciou batérie. V tvare sú viditeľné jemné impresie ďalekého východu.

Oval sink with eccentric position of the battery. In the shape can be seen fine impressions of the Far East.

Cena s DPH **132 €** 

06

600 x 415 x 120

Ø 45 sifón - waste

Oválne umývadlo bez otvoru pre batériu. Jednoduchosť zlúčená s rafinovanosťou.

Oval sink without a hole for the battery. Simplicity with artifice.

Cena s DPH **122 €** 