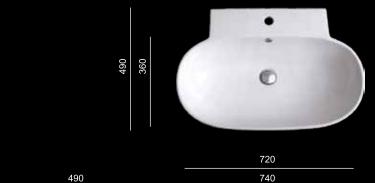

#### VALENCIA

740 x 490 x 160

Ø 45 sifón - waste Ø 35 batéia - faucet

Masívne oválne umývadlo exkluzívneho dizajnu s integrovaným blokom pre batériu.

Exclusive designed massive oval sink with integrated blocks for the battery.