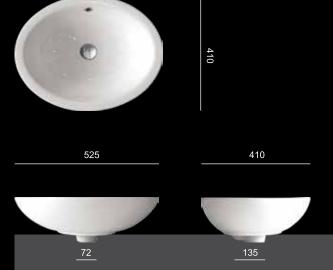

# OVAL 1

525 x 410 x 170

Ø 45 sifón - waste

Oválne umývadlo bez otvoru pre batériu. Zdôrazňuje každý moderný priestor.

Oval sink without a hole for the battery. Underlines every modern space.

Cena s DPH **115 €** 