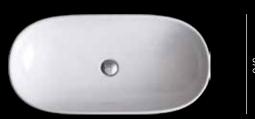

# OVAL 2

700 405

<u>72</u> <u>120</u>

700 x 405 x 170

Ø 45 sifón - waste

Oválne umývadlo s batériou mimo tela umývadla. Umývadlo pre naozajstné pocity luxusu.

Oval sink with the battery out. Sink for real feelings of luxury.