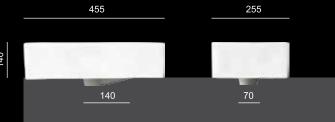

# TINY

455 x 255 x 140

Ø 45 sifón - waste Ø 35 batéia - faucet

Hranaté umývadlo s otvorom pre batériu. Jednoduché umývadlo ideálne do menších priestorov.

Square sink with a hole for the battery. Simple sink ideal for smaller spaces.