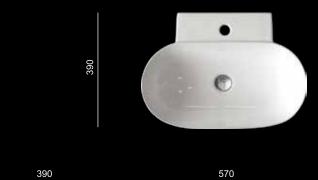

# BALA

570 x 390 x 120

Ø 45 sifón - waste Ø 35 batéia - faucet

Oválne umývadlo s integrovaným blokom pre batériu. Forma zjemnená zaoblením.

18

Oval sink with integrated blocks for the battery. Form softened with rounded.

Cena s DPH 98 €