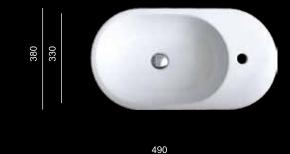

#### VALENCIA

740 x 490 x 160

Ø 45 sifón - waste Ø 35 batéia - faucet

Masívne oválne umývadlo exkluzívneho dizajnu s integrovaným blokom pre batériu.

Exclusive designed massive oval sink with integrated blocks for the battery.