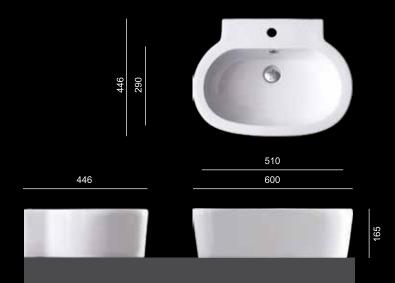

# BAHAMAS

600 x 446 x 165

Ø 45 sifón - waste Ø 35 batéia - faucet

Dizajn par excellence. Masívne oválne umývadlo s integrovaným blokom a otvorom pre batériu.

Design par excellence. Massive oval sink with integrated block and the hole for the battery.

Cena s DPH **137 €** 