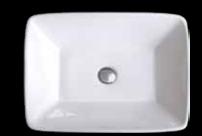

### BALEARI

655 x 465 x 115

Ø 45 sifón - waste

Štýlovo minimalistické umývadlo so zmyslom pre extravaganciu. Podčiarkuje každý moderný i ultramoderný priestor.

Stylishly minimalist sink with a sense of extravagance. Underlines every modern and ultramodern space.