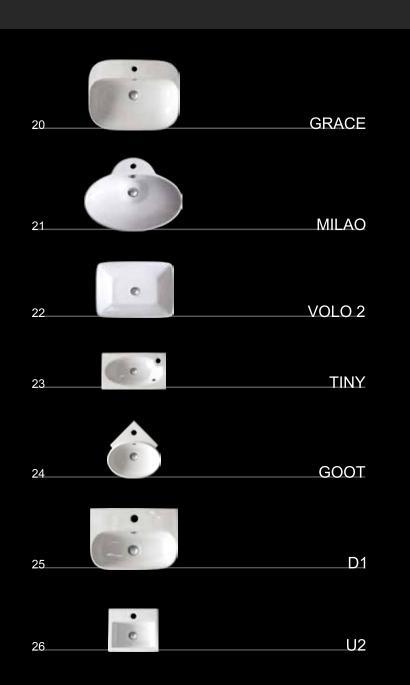

# GRACE

600

20

600 x 465 x 160

Ø 45 sifón - waste Ø 35 batéia - faucet

Forma masívneho umývadla základného tvaru, zjemnená zaoblením s otvorom pre batériu.

> Massive sink formed on the basic shape, softened with rounded, with the battery hole.

> > Cena s DPH **129 €**

# MILAO

640 x 492 x 140

Ø 45 sifón - waste Ø 35 batéia - faucet

Stále poetické línie s integrovaným blokom pre batériu.

Still poetic lines with integrated block for the battery.

Cena s DPH **122 €** 

# VOLO 2

592 x 435 x 120

Ø 45 sifón - waste

Šperk pre každý priestor. Základné tvary zjemnené zaoblením. Solitérne umývadlo.

22

A jewel for every space. The basic shape form softened with rounded. Solitary sink.

Cena s DPH **98 €** 

# TINY

455 x 255 x 140

Ø 45 sifón - waste Ø 35 batéia - faucet

Hranaté umývadlo s otvorom pre batériu. Jednoduché umývadlo ideálne do menších priestorov.

Square sink with a hole for the battery. Simple sink ideal for smaller spaces.

Cena s DPH **78 €** 

#### D1

300

300

24

425

425 x 300 x 145

Ø 45 sifón - waste Ø 35 batéia - faucet

Hranaté umývadlo so zaoblenými rohmi a s otvorom pre batériu. Ideálne riešnie do menších priestorov.

Square sink with rounded corners and with a hole for the battery.
Simple sink ideal for smaller spaces.

Cena s DPH **93 €** 

# GOOT

395 x 370 x 135

Ø 45 sifón - waste Ø 35 batéia - faucet

Oválne umývadlo zaujímavých tvarov s otvorom pre batériu. Vhodné umiestnenie do rohu kúpeľne.

Interesting shaped oval sink with a hole for the battery. Suitable location in the corner of the bathroom.

Cena s DPH **78 €** 

U2

325 x 280 x 145

Ø 45 sifón - waste Ø 35 batéia - faucet

Hranaté umývadlo s priestorom a otvorom pre batériu. Jednoduché minimalistické umývadlo vhodné do menších priestorov.

> Square sink with space and hole for the battery. Simple minimalist sink suitable for smaller spaces.

> > Cena s DPH **85** €