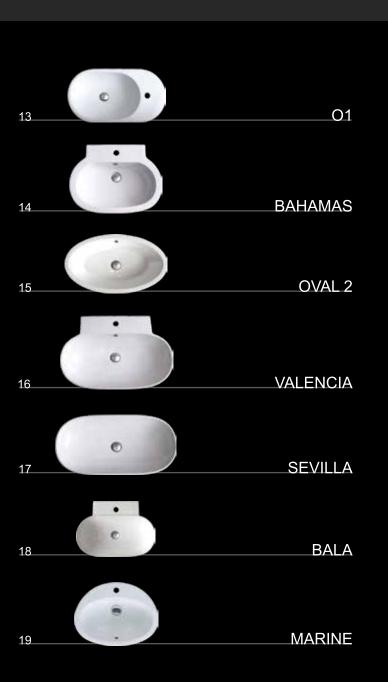

# BAHAMAS

600 x 446 x 165

Ø 45 sifón - waste Ø 35 batéia - faucet

Dizajn par excellence. Masívne oválne umývadlo s integrovaným blokom a otvorom pre batériu.

Design par excellence. Massive oval sink with integrated block and the hole for the battery.

Cena s DPH **137 €** 

# OVAL 2

700 405

<u>72</u> <u>120</u>

700 x 405 x 170

Ø 45 sifón - waste

Oválne umývadlo s batériou mimo tela umývadla. Umývadlo pre naozajstné pocity luxusu.

Oval sink with the battery out. Sink for real feelings of luxury.

Cena s DPH **123 €** 

#### VALENCIA

740 x 490 x 160

Ø 45 sifón - waste Ø 35 batéia - faucet

Masívne oválne umývadlo exkluzívneho dizajnu s integrovaným blokom pre batériu.

Exclusive designed massive oval sink with integrated blocks for the battery.

Cena s DPH **198 €** 

# SEVILLA

758 378

758 x 378 x 160

Ø 45 sifón - waste

Extravagancia zdôrazňujúca výnimočnosť. Masívne oválne umývadlo bez otvoru pre batériu.

The extravagance highlighting excellence. Massive oval sink without a hole for battery.

Cena s DPH **189** €

# BALA

570 x 390 x 120

Ø 45 sifón - waste Ø 35 batéia - faucet

Oválne umývadlo s integrovaným blokom pre batériu. Forma zjemnená zaoblením.

18

Oval sink with integrated blocks for the battery. Form softened with rounded.

Cena s DPH 98 €

### MARINE

565 x 480 x 200

Ø 45 sifón - waste Ø 35 batéia - faucet

Vnorené umývadlo vhodné pre osadenie do kúpeľňových pultov s otvorom pre batériu.

Nested basin suitable for the bathroom counters with a hole for the battery.

Cena s DPH **46 €** 