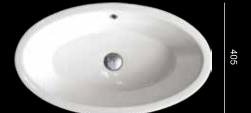

# GO

405 585

585 x 405 x 135

Ø 45 sifón - waste

Oválne umývadlo bez otvoru pre batériu. Čistota štýlu a dizajnu.

Oval sink without a hole for the battery. The purity of style and design.

Cena s DPH 110 €