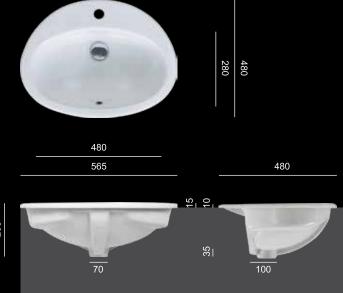

### MARINE

565 x 480 x 200

Ø 45 sifón - waste Ø 35 batéia - faucet

Vnorené umývadlo vhodné pre osadenie do kúpeľňových pultov s otvorom pre batériu.

Nested basin suitable for the bathroom counters with a hole for the battery.

Cena s DPH **46 €** 