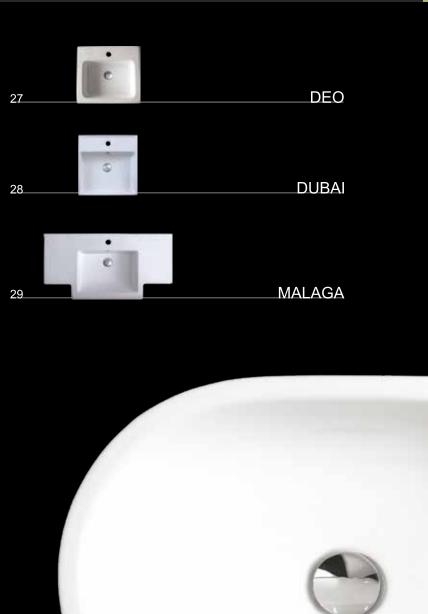

### DEO

465 x 415 x 130

Ø 45 sifón - waste Ø 35 batéia - faucet

Čiastočne vnorené umývadlo vhodné pre osadenie do kúpeľňových pultov s otvorom pre batériu. Futuristický dizajn zaručujúci exkluzivitu pocitov.

Partially nested sink suitable for installation in bathroom counters with a hole for the battery. Design of future with exclusive feelings.

Cena s DPH **87** €

#### DUBAI

470 x 465 x 130

Ø 45 sifón - waste Ø 35 batéia - faucet

Jednoduchosť minimalizovaná na základné tvary pôsobí snáď najdokonalejšie. Hranaté umývadlo s priestorom a otvorom pre batériu.

28

Simplicity minimized on basic shapes, perhaps the most perfectly Works. Rectangular sink with space and the battery hole.

Cena s DPH **134 €** 

### MALAGA

910 x 460 x 155

Ø 45 sifón - waste Ø 35 batéia - faucet

Umývadlo s prepojenými bočnými plochami, riešené symetricky. Určené pre položenie na skrinku, či pult. Monumentálny dojem dotvorí veľkorysé architektonické riešenia.

Washbasin with related side faces are dealt with symmetrically. Intended to lay the cabinet, or desk. Monumental impression completes generous architectural solutions.

Cena s DPH **180 €** 