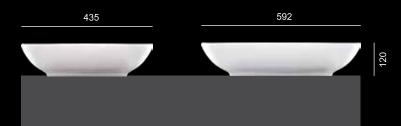

# VOLO 2

592 x 435 x 120

Ø 45 sifón - waste

Šperk pre každý priestor. Základné tvary zjemnené zaoblením. Solitérne umývadlo.

22

A jewel for every space. The basic shape form softened with rounded. Solitary sink.