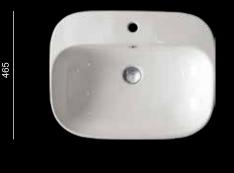

# MILAO

640 x 492 x 140

Ø 45 sifón - waste Ø 35 batéia - faucet

Stále poetické línie s integrovaným blokom pre batériu.

Still poetic lines with integrated block for the battery.

Cena s DPH **122 €** 