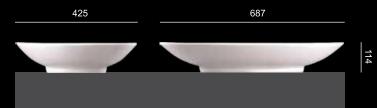

# ROSES

687 x 425 x 114

Ø 45 sifón - waste

Tretia varianta oválneho umývadla s batériou mimo tela umývadla. Prichádzame k línii absolútnej mystiky. Dizajn plný pocitov.

80

The third option of the oval sink with the battery out. Come to the line of absolute mysticism. Design full of feelings.

Cena s DPH **152 €** 