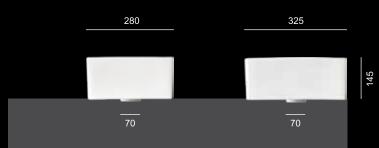

Cena s DPH **78 €** 

U2

325 x 280 x 145

Ø 45 sifón - waste Ø 35 batéia - faucet

Hranaté umývadlo s priestorom a otvorom pre batériu. Jednoduché minimalistické umývadlo vhodné do menších priestorov.

> Square sink with space and hole for the battery. Simple minimalist sink suitable for smaller spaces.

> > Cena s DPH **85** €