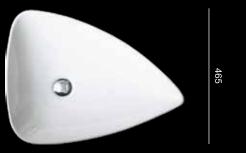

### BALEARI

655 x 465 x 115

Ø 45 sifón - waste

Štýlovo minimalistické umývadlo so zmyslom pre extravaganciu. Podčiarkuje každý moderný i ultramoderný priestor.

Stylishly minimalist sink with a sense of extravagance. Underlines every modern and ultramodern space.