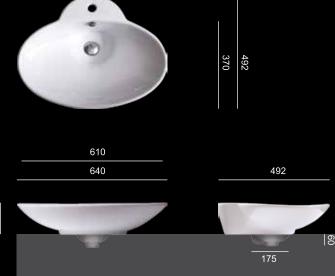

# GOOT

395 x 370 x 135

Ø 45 sifón - waste Ø 35 batéia - faucet

Oválne umývadlo zaujímavých tvarov s otvorom pre batériu. Vhodné umiestnenie do rohu kúpeľne.

Interesting shaped oval sink with a hole for the battery. Suitable location in the corner of the bathroom.