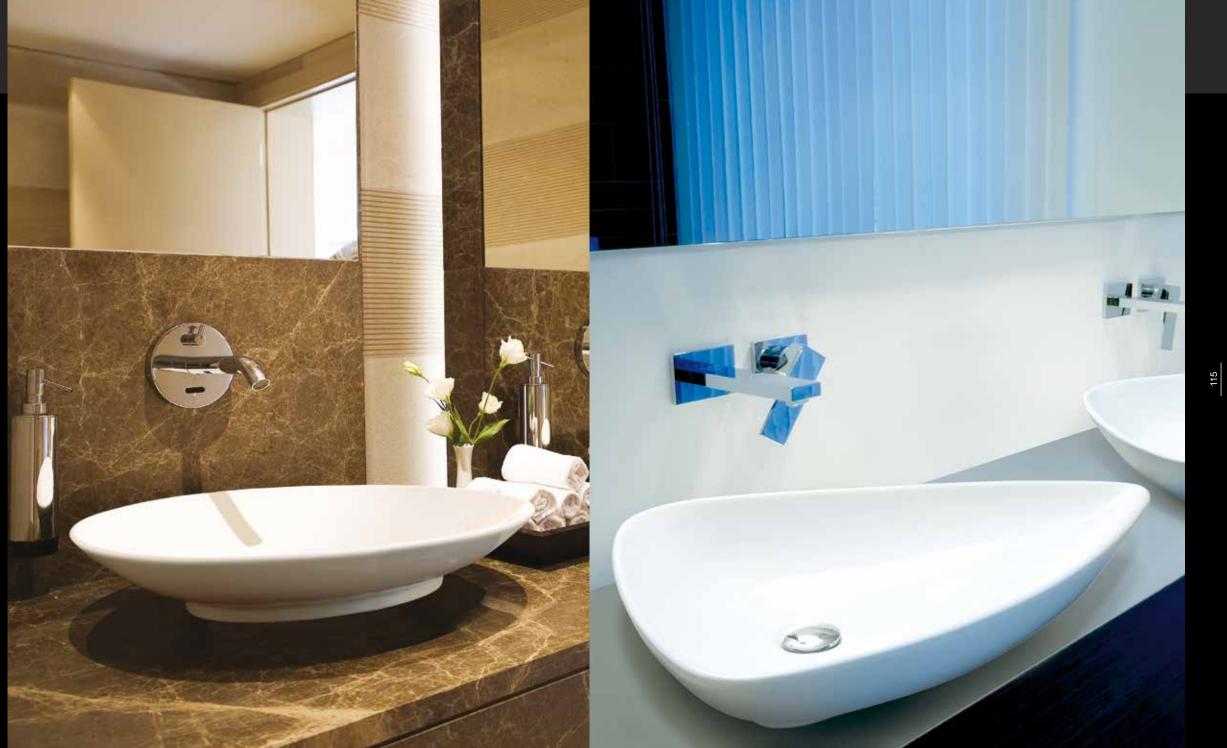

### BALEARI

655 x 465 x 115

Ø 45 sifón - waste

Štýlovo minimalistické umývadlo so zmyslom pre extravaganciu. Podčiarkuje každý moderný i ultramoderný priestor.

Stylishly minimalist sink with a sense of extravagance. Underlines every modern and ultramodern space.