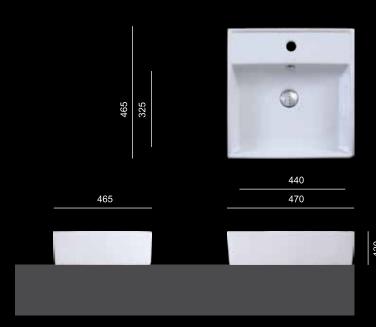

#### DUBAI

470 x 465 x 130

Ø 45 sifón - waste Ø 35 batéia - faucet

Jednoduchosť minimalizovaná na základné tvary pôsobí snáď najdokonalejšie. Hranaté umývadlo s priestorom a otvorom pre batériu.

28

Simplicity minimized on basic shapes, perhaps the most perfectly Works. Rectangular sink with space and the battery hole.