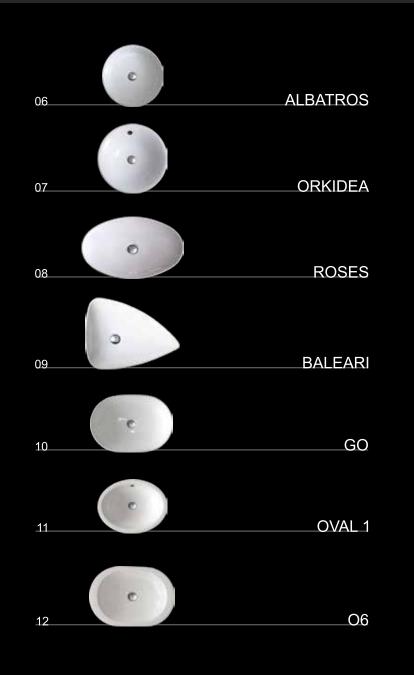

# ALBATROS

470 470

470 x 470 x 140

Ø 45 sifón - waste

Kruhové umývadlo bez otvoru pre batériu. Poézia základného tvaru s jemnými líniami.

Circular sink without a hole for the battery. Poetry of the basic shape with fine lines.

Cena s DPH **108 €** 

### ORKIDEA

530 x 530 x 145

Ø 45 sifón - waste

Kruhové umývadlo bez otvoru pre batériu. Opäť dizajn plný návratov, ktorý sa však nádherne kombinuje s minimalistickou modernou.

Circular sink without a hole for the battery. Again, design full of returns, with a beautiful combination of minimalist modernism.

Cena s DPH **115 €** 

# ROSES

687 x 425 x 114

Ø 45 sifón - waste

Tretia varianta oválneho umývadla s batériou mimo tela umývadla. Prichádzame k línii absolútnej mystiky. Dizajn plný pocitov.

80

The third option of the oval sink with the battery out. Come to the line of absolute mysticism. Design full of feelings.

Cena s DPH **152 €** 

### BALEARI

655 x 465 x 115

Ø 45 sifón - waste

Štýlovo minimalistické umývadlo so zmyslom pre extravaganciu. Podčiarkuje každý moderný i ultramoderný priestor.

Stylishly minimalist sink with a sense of extravagance. Underlines every modern and ultramodern space.

Cena s DPH **139 €** 

# GO

405 585

585 x 405 x 135

Ø 45 sifón - waste

Oválne umývadlo bez otvoru pre batériu. Čistota štýlu a dizajnu.

Oval sink without a hole for the battery. The purity of style and design.

Cena s DPH 110 €

# OVAL 1

525 x 410 x 170

Ø 45 sifón - waste

Oválne umývadlo bez otvoru pre batériu. Zdôrazňuje každý moderný priestor.

Oval sink without a hole for the battery. Underlines every modern space.

Cena s DPH **115 €** 

700 x 380 x 145

Ø 45 sifón - waste Ø 35 batéia - faucet

Oválne umývadlo s excentrickou pozíciou batérie. V tvare sú viditeľné jemné impresie ďalekého východu.

Oval sink with eccentric position of the battery. In the shape can be seen fine impressions of the Far East.

Cena s DPH **132 €** 

06

600 x 415 x 120

Ø 45 sifón - waste

Oválne umývadlo bez otvoru pre batériu. Jednoduchosť zlúčená s rafinovanosťou.

Oval sink without a hole for the battery. Simplicity with artifice.

Cena s DPH **122 €** 