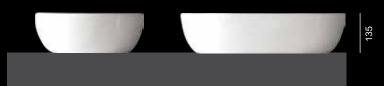

# GO

405 585

585 x 405 x 135

Ø 45 sifón - waste

Oválne umývadlo bez otvoru pre batériu. Čistota štýlu a dizajnu.

Oval sink without a hole for the battery. The purity of style and design.

Cena s DPH 110 €