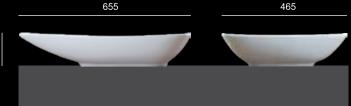

### BALEARI

655 x 465 x 115

Ø 45 sifón - waste

Štýlovo minimalistické umývadlo so zmyslom pre extravaganciu. Podčiarkuje každý moderný i ultramoderný priestor.

Stylishly minimalist sink with a sense of extravagance. Underlines every modern and ultramodern space.