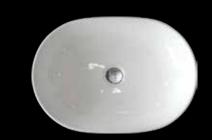

# OVAL 1

525 x 410 x 170

Ø 45 sifón - waste

Oválne umývadlo bez otvoru pre batériu. Zdôrazňuje každý moderný priestor.

Oval sink without a hole for the battery. Underlines every modern space.

Cena s DPH **115 €** 