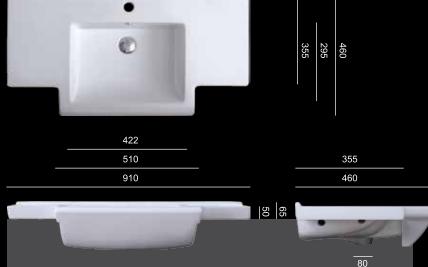

### MALAGA

910 x 460 x 155

Ø 45 sifón - waste Ø 35 batéia - faucet

Umývadlo s prepojenými bočnými plochami, riešené symetricky. Určené pre položenie na skrinku, či pult. Monumentálny dojem dotvorí veľkorysé architektonické riešenia.

Washbasin with related side faces are dealt with symmetrically. Intended to lay the cabinet, or desk. Monumental impression completes generous architectural solutions.

Cena s DPH **180 €** 