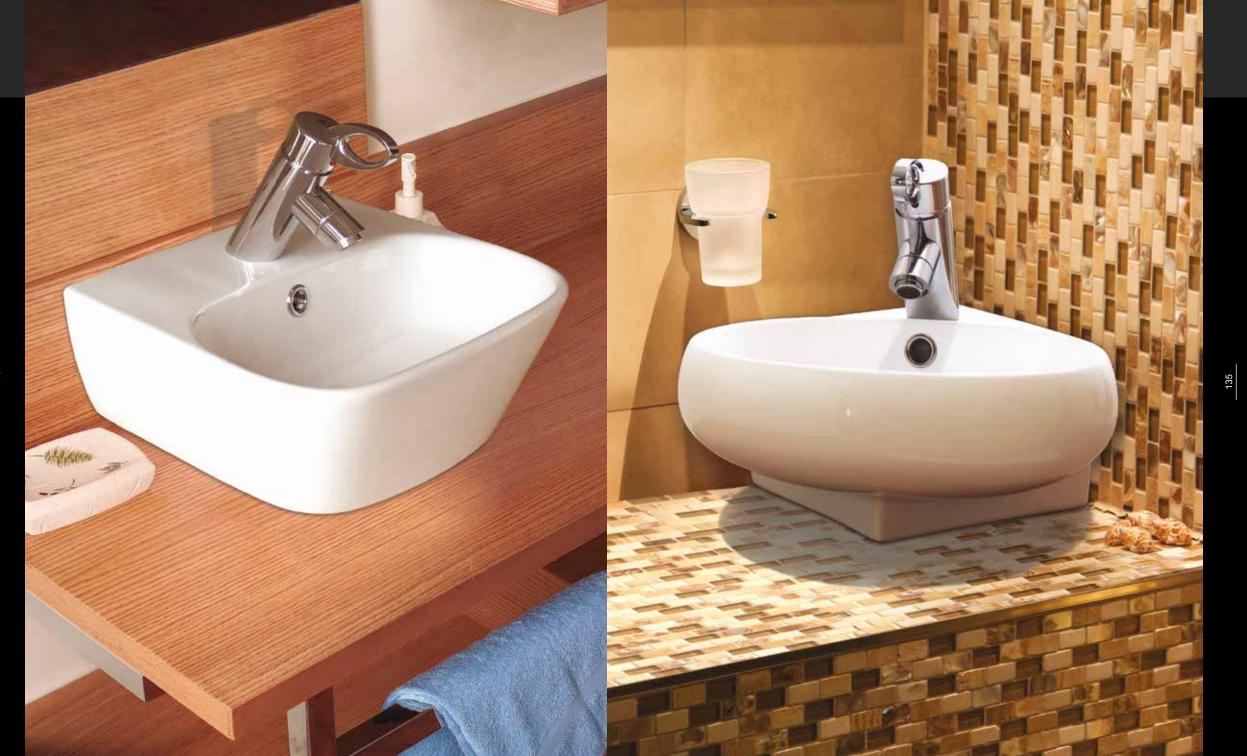

### MARINE

565 x 480 x 200

Ø 45 sifón - waste Ø 35 batéia - faucet

Vnorené umývadlo vhodné pre osadenie do kúpeľňových pultov s otvorom pre batériu.

Nested basin suitable for the bathroom counters with a hole for the battery.

Cena s DPH **46 €** 