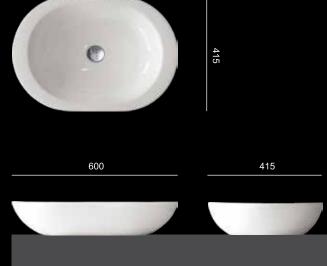

Cena s DPH **132 €** 

06

600 x 415 x 120

Ø 45 sifón - waste

Oválne umývadlo bez otvoru pre batériu. Jednoduchosť zlúčená s rafinovanosťou.

Oval sink without a hole for the battery. Simplicity with artifice.

Cena s DPH **122 €** 