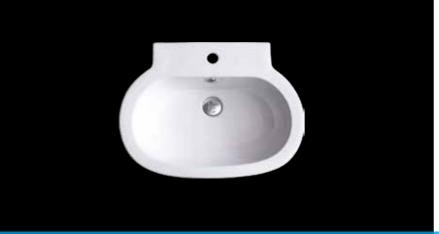

# ROSES

687 x 425 x 114

Ø 45 sifón - waste

Tretia varianta oválneho umývadla s batériou mimo tela umývadla. Prichádzame k línii absolútnej mystiky. Dizajn plný pocitov.

80

The third option of the oval sink with the battery out. Come to the line of absolute mysticism. Design full of feelings.