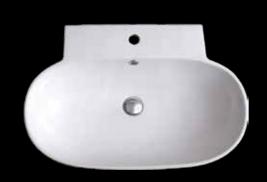

# GO

405 585

585 x 405 x 135

Ø 45 sifón - waste

Oválne umývadlo bez otvoru pre batériu. Čistota štýlu a dizajnu.

Oval sink without a hole for the battery. The purity of style and design.

Cena s DPH 110 €