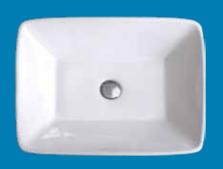

# TINY

455 x 255 x 140

Ø 45 sifón - waste Ø 35 batéia - faucet

Hranaté umývadlo s otvorom pre batériu. Jednoduché umývadlo ideálne do menších priestorov.

Square sink with a hole for the battery. Simple sink ideal for smaller spaces.

Cena s DPH **78 €** 