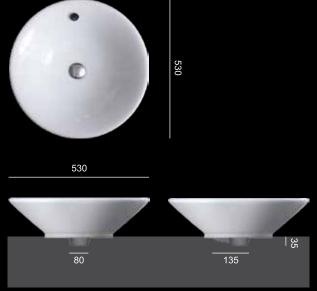

### ORKIDEA

530 x 530 x 145

Ø 45 sifón - waste

Kruhové umývadlo bez otvoru pre batériu. Opäť dizajn plný návratov, ktorý sa však nádherne kombinuje s minimalistickou modernou.

Circular sink without a hole for the battery. Again, design full of returns, with a beautiful combination of minimalist modernism.

Cena s DPH **115 €** 